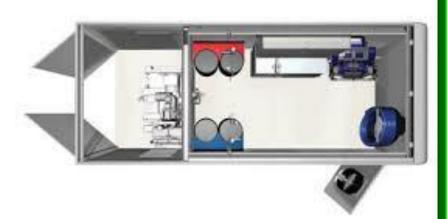

#### Built solid to support equipment and materials

- \*Double I-beam construction w/stud supports, 16-inch centers (added durability)
- \*Double axel rated 14,000 lb. (6.356 kg) or 16,000 lb. (7,257 kg)
- \*Engineered to hold two or three sets of material, generator, compressor Plus one or two proportioners
- \*Rugged design to handle the extreme job environments.

#### **Box Truck**

18' - 28'

Holds two or three sets of material

Can be out-fitted with one or two proportioners

Easiest to maneuver

Better for projects where parking space is limited

Ample head room 7.5 ft. (2.3m)

Proper ventilation, engineered louver systems

Insulated partition wall between utilities and cabin

Electrical systems with breaker panel

Hose hanger – 410' capacity

Drum restraints

Two ABC approved fire extinguishers