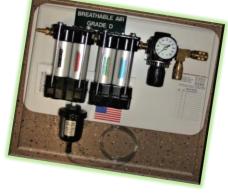

Spray hose door Rooftop air conditioning unit

Counter lighting Color coded drum restraints

Safety equipment- Fresh air supply - breathing line, board, hood w/V30 hose

575 Commercial Ave.

Green Lake, WI 54941