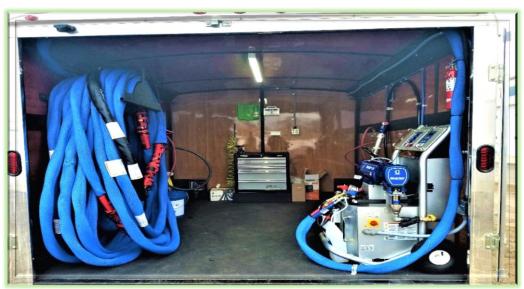

#### Built solid to support equipment and materials

- \*Double I-beam construction w/stud supports, 16-inch centers (added durability)
- \*Double axel rated 14,000 lb. (6.356 kg) or 16,000 lb. (7,257 kg)
- \*Engineered to hold two or three sets of material, generator, compressor Plus one or two proportioners
- \*Rugged design to handle the extreme job environments.

# **FEATURES & OPTIONS**

Your choice of proportioner (s) hydraulic or electric

Your choice of Graco or PMC spray gun

Your choice of air equipment: Air compressors

Rotary screw compressor (40cfm) integrated with generator

5 HP- 3 phase, two stage, 30 gal horz., Discharge cooler w/Mag

7.5 HP - 3 phase, two stage, 30 gal horz., Discharge cooler w/Mag

Airy Dryer – HX40A 40CFM 115V-1PH

\*All air systems include installation and plumbing, refrigerated air

dryer, regulators, quick disconnect and correct sizing for application.

Your choice of Generators – combination units (generator/compressor/air dryer)

45KW x 40CFM

45KW x 60CFM

55KW x 40CFM

Heated Hose – 2000 psi (138 bar, 13.8 Mpa) or 3500 psi (241 bar, 24.1 Mpa)

Proper ventilation, engineered louver systems

Insulated partition wall between utilities and cabin

Electrical systems with breaker panel

Hose hanger – 410' capacity

Drum restraints

Two ABC approved fire extinguishers

#### **OPTIONS:**

Insulated Roof Vent

Floor coating Feed pump system

Diamond plate flooring Air dryer

White panel walls (colored or clear) Machine recirculation system

Workbench Gun recirculation system

Cabinets Band heater with thermostat

Spray hose door Rooftop air conditioning unit

Counter lighting Color coded drum restraints

Safety equipment- Fresh air supply - breathing line, board, hood w/V30 hose

575 Commercial Ave.

Green Lake, WI 54941