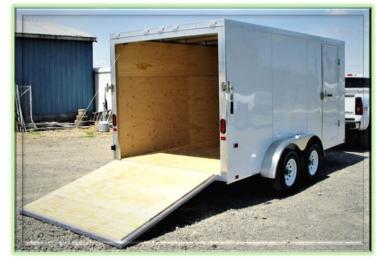

Choose your RIG

Pull Behind Trailers 12' - 20' long

Goose Neck Trailers 24' – 28' long

White, Gray or Black

V-nose or flat 6'8" – 8' Inside Height Barn or Ramp Doors