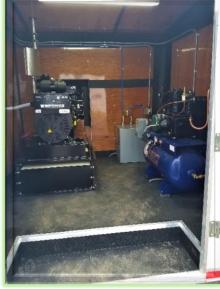

# **FEATURES & OPTIONS**

Your choice of proportioner (s) hydraulic or electric

Your choice of Graco or PMC spray gun

Your choice of air equipment: Air compressors

Rotary screw compressor (40cfm) integrated with generator

5 HP- 3 phase, two stage, 30 gal horz., Discharge cooler w/Mag

7.5 HP - 3 phase, two stage, 30 gal horz., Discharge cooler w/Mag

Airy Dryer – HX40A 40CFM 115V-1PH

\*All air systems include installation and plumbing, refrigerated air

dryer, regulators, quick disconnect and correct sizing for application.

Your choice of Generators – combination units (generator/compressor/air dryer)

45KW x 40CFM

45KW x 60CFM

55KW x 40CFM

Heated Hose – 2000 psi (138 bar, 13.8 Mpa) or 3500 psi (241 bar, 24.1 Mpa)

Proper ventilation, engineered louver systems

Insulated partition wall between utilities and cabin

Electrical systems with breaker panel

Hose hanger – 410' capacity

Drum restraints

Two ABC approved fire extinguishers