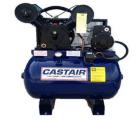

# **FEATURES & OPTIONS**

Your choice of proportioner (s) hydraulic or electric

Your choice of Graco or PMC spray gun

Your choice of air equipment: Air compressors

Rotary screw compressor (40cfm) integrated with generator

5 HP- 3 phase, two stage, 30 gal horz., Discharge cooler w/Mag

7.5 HP - 3 phase, two stage, 30 gal horz., Discharge cooler w/Mag

Airy Dryer – HX40A 40CFM 115V-1PH

\*All air systems include installation and plumbing, refrigerated air