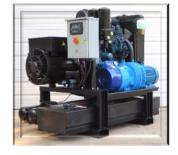

# **FEATURES & OPTIONS**

Your choice of proportioner (s) hydraulic or electric

Your choice of Graco or PMC spray gun

Your choice of air equipment: Air compressors

Rotary screw compressor (40cfm) integrated with generator

dryer, regulators, quick disconnect and correct sizing for application.

Your choice of Generators – combination units (generator/compressor/air dryer)

45KW x 40CFM

45KW x 60CFM

55KW x 40CFM

Heated Hose – 2000 psi (138 bar, 13.8 Mpa) or 3500 psi (241 bar, 24.1 Mpa)

Generator and air compressor with small footprints save on space.

Air and electrical systems throughout the rig.

Foam & Coating Systems, Inc.

Green Lake, WI 54941

800-625-9577

920-294-6830 fax