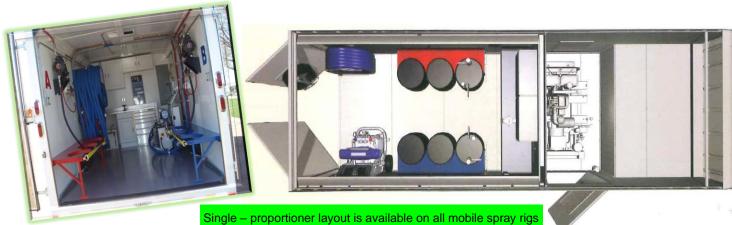

#### Built solid to support equipment and materials

- \*Double I-beam construction w/stud supports, 16-inch centers (added durability)
- \*Double axel rated 14,000 lb. (6.356 kg) or 16,000 lb. (7,257 kg)
- \*Engineered to hold two or three sets of material, generator, compressor Plus one or two proportioners
- \*Rugged design to handle the extreme job environments.

#### **Box Truck**

18' - 28'

Holds two or three sets of material

Can be out-fitted with one or two proportioners

Easiest to maneuver

Better for projects where parking space is limited

Ample head room 7.5 ft. (2.3m)

Proper ventilation, engineered louver systems

Insulated partition wall between utilities and cabin

Electrical systems with breaker panel

Hose hanger – 410' capacity

Drum restraints

Two ABC approved fire extinguishers

#### **OPTIONS:**

Insulated Roof Vent

Floor coating Feed pump system

Diamond plate flooring Air dryer

White panel walls (colored or clear) Machine recirculation system

Workbench Gun recirculation system

Cabinets Band heater with thermostat

Spray hose door Rooftop air conditioning unit

Counter lighting Color coded drum restraints

Safety equipment- Fresh air supply - breathing line, board, hood w/V30 hose

575 Commercial Ave.

Green Lake, WI 54941