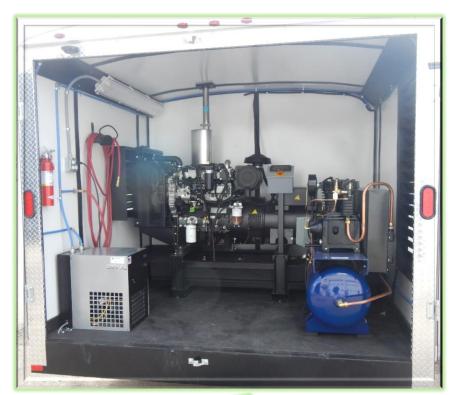

# **FEATURES & OPTIONS**

Your choice of proportioner (s) hydraulic or electric

Your choice of Graco or PMC spray gun

Your choice of air equipment: Air compressors

Rotary screw compressor (40cfm) integrated with generator

5 HP- 3 phase, two stage, 30 gal horz., Discharge cooler w/Mag

7.5 HP - 3 phase, two stage, 30 gal horz., Discharge cooler w/Mag

Airy Dryer – HX40A 40CFM 115V-1PH

\*All air systems include installation and plumbing, refrigerated air

dryer, regulators, quick disconnect and correct sizing for application.

Your choice of Generators – combination units (generator/compressor/air dryer)

45KW x 40CFM

45KW x 60CFM

55KW x 40CFM

Heated Hose – 2000 psi (138 bar, 13.8 Mpa) or 3500 psi (241 bar, 24.1 Mpa)

#### WORKING WITH PROVEN TECHNOLOGY AND DEPENDABLE SERVICE

Our rigs are designed for spraying... built to last. Parts and training are all part of our commitment to our contractor base.

Air dryer will keep the humidity levels down within the air supply system.

Generator and air compressor with small footprints save on space.

Air and electrical systems throughout the rig.

Foam & Coating Systems, Inc.

Green Lake, WI 54941

800-625-9577

920-294-6830 fax