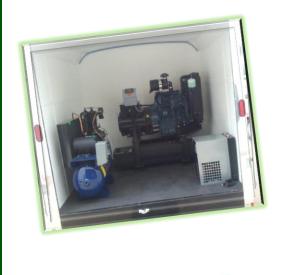

# **FEATURES & OPTIONS**

Your choice of proportioner (s) hydraulic or electric

Your choice of Graco or PMC spray gun

Your choice of air equipment: Air compressors

Rotary screw compressor (40cfm) integrated with generator

5 HP- 3 phase, two stage, 30 gal horz., Discharge cooler w/Mag

7.5 HP - 3 phase, two stage, 30 gal horz., Discharge cooler w/Mag

Airy Dryer – HX40A 40CFM 115V-1PH

\*All air systems include installation and plumbing, refrigerated air

dryer, regulators, quick disconnect and correct sizing for application.

Your choice of Generators – combination units (generator/compressor/air dryer)

45KW x 40CFM

45KW x 60CFM

55KW x 40CFM

Heated Hose – 2000 psi (138 bar, 13.8 Mpa) or 3500 psi (241 bar, 24.1 Mpa)

#### WORKING WITH PROVEN TECHNOLOGY AND DEPENDABLE SERVICE

Our rigs are designed for spraying... built to last. Parts and training are all part of our commitment to our contractor base.

Air dryer will keep the humidity levels down within the air supply system.

Generator and air compressor with small footprints save on space.

Air and electrical systems throughout the rig.

Foam & Coating Systems, Inc.

Green Lake, WI 54941

800-625-9577

920-294-6830 fax