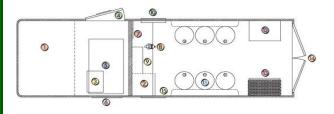

#### **Customize your Rig**

Bare Trailer

Insulated
(for better temperature control)

Non-slip coated flooring or Diamond plate flooring

> Walls- Coated (color, clear, white) White board

> Personal protection equipment

Choose your RIG

Pull Behind Trailers 12' - 20' long

Goose Neck Trailers 24' – 28' long

White, Gray or Black

V-nose or flat 6'8" – 8' Inside Height Barn or Ramp Doors