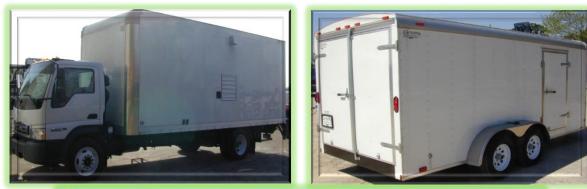

### **MOBILE CONTRACTOR RIGS**

Choose your RIG

Pull Behind Trailers 12' - 20' long

Goose Neck Trailers 24' – 28' long

White, Gray or Black

V-nose or flat 6'8" – 8' Inside Height Barn or Ramp Doors

#### **Box Truck**

18' - 28'

Holds two or three sets of material

Can be out-fitted with one or two proportioners

Easiest to maneuver

Better for projects where parking space is limited

Ample head room 7.5 ft. (2.3m)