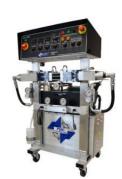

# **FEATURES & OPTIONS**

Your choice of proportioner (s) hydraulic or electric

Your choice of Graco or PMC spray gun

Your choice of air equipment: Air compressors

Rotary screw compressor (40cfm) integrated with generator

5 HP- 3 phase, two stage, 30 gal horz., Discharge cooler w/Mag

7.5 HP - 3 phase, two stage, 30 gal horz., Discharge cooler w/Mag

Airy Dryer – HX40A 40CFM 115V-1PH

\*All air systems include installation and plumbing, refrigerated air