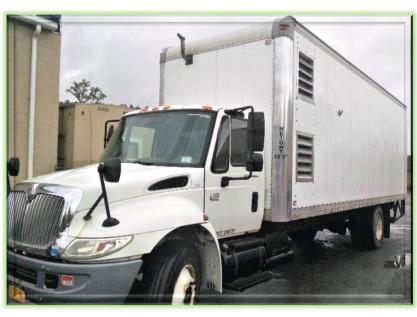

#### **Box Truck**

18' - 28'

Holds two or three sets of material

Can be out-fitted with one or two proportioners

Easiest to maneuver

Better for projects where parking space is limited

Ample head room 7.5 ft. (2.3m)