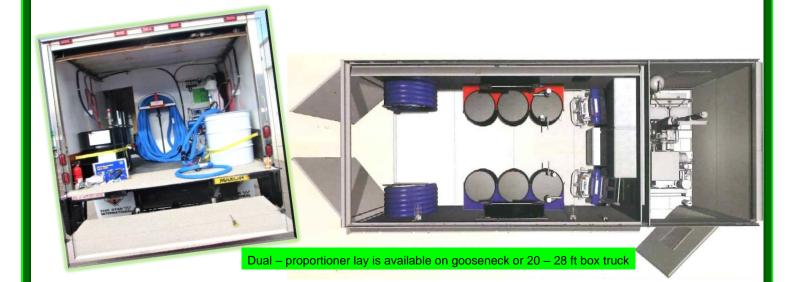

#### Built solid to support equipment and materials

- \*Double I-beam construction w/stud supports, 16-inch centers (added durability)
- \*Double axel rated 14,000 lb. (6.356 kg) or 16,000 lb. (7,257 kg)
- \*Engineered to hold two or three sets of material, generator, compressor Plus one or two proportioners
- \*Rugged design to handle the extreme job environments.

#### **Box Truck**

18' - 28'

Holds two or three sets of material

Can be out-fitted with one or two proportioners

Easiest to maneuver

Better for projects where parking space is limited

Ample head room 7.5 ft. (2.3m)

# **FEATURES & OPTIONS**

Your choice of proportioner (s) hydraulic or electric

Your choice of Graco or PMC spray gun

Your choice of air equipment: Air compressors

Rotary screw compressor (40cfm) integrated with generator